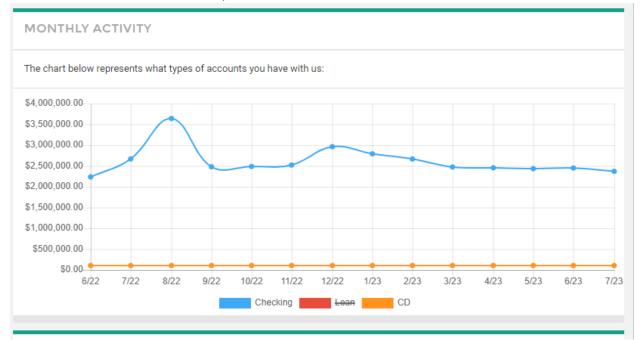

|             |             |
| 852 070 A     | 200             | 08.2.8.2.3.2014 Ford UNity Police                                 | 07/10/23            | 20.40        | \$84.04      | 100-42100-04000  | Repair and Maintenance - | \$6,000.00  | 13,739.90   |
|               |                 |                                                                   |                     | l            | 10101        |                  |                          |             |             |
|               |                 | Total Bill                                                        | Total Bills To Pay: |              | \$74,301.58  |                  |                          |             |             |

### Consent Agenda

BANK ACCOUNT BALANCES - JULY 1, 2023



General Checking: \$959,546.07

RBEG: \$41,809.06

Liquor Store: \$245,886.46

Restricted Savings: \$1,203,722.61

### Consent Agenda

NOTES FROM THE MAYOR – Jul 1<sup>ST</sup> 2023

Met with MMCDC, they manage a few properties in Frazee for the county but currently do not own any property in Frazee. Money is available for low-income rentals and commercial projects.

Met with Dave on gas truck delivery concerns with the new tuff curb system, no issues.

Banners ordered delivery may be after Turkey Days, Larry to place flags

Ribbon Cutting for Pine Cone Interiors Frazee, Many thanks to the Detroit Lakes Chamber for the assist.

Worked with Mike on Quiet Zone signage and establishment. Date will be July 28<sup>th</sup> for no horns. Trains will still sound horns if they see and safety iss