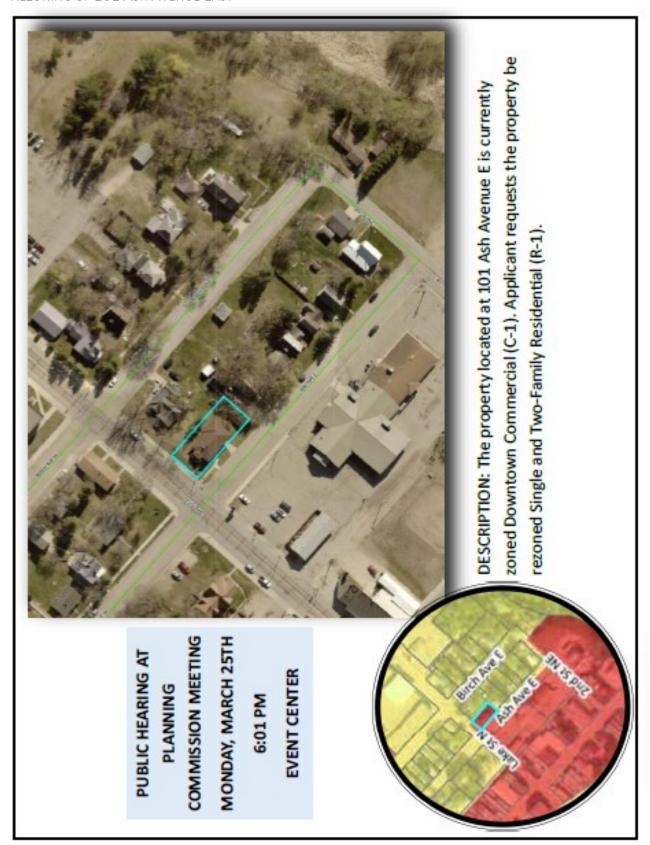

- 9. Old Business
  - a. Resolution 0327-2024C Resolution Setting the 2024 Fee Schedule
- 10. New Business
  - a. Rezoning of 101 Ash Ave East
  - b. Fire Department Pension Increase Request
  - c. Ordinance 172 Rescinding Title 2 Chapter 2 Park Board of the Frazee City Code
- 11. Council Member Comments
- 12. Addendum
- 13. Adjournment