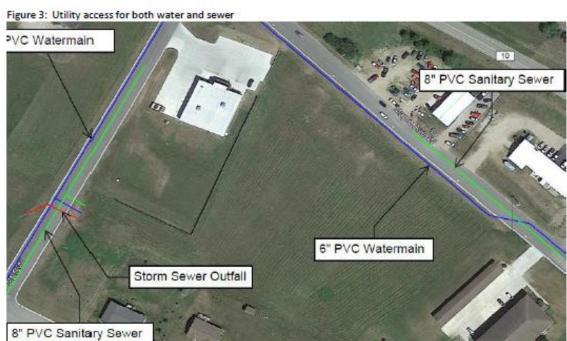

lity

The parties hereto expressly agree that there shall be no press release or other publicity originated by the parties hereto, or any representatives thereof, concerning the subject without prior consent of both parties.

#### Submittal:

Should you decide to respond to this inquiry, please do so in writing (either electronically or in paper format) and provide your response to each section in the order in which they are presented herein. Responses will be taken until a Development Agreement is executed. If you have questions regarding the RFP, please contact:

City of Frazee
Stephanie Poegel, City Administrator
Cityadmin@frazeecity.com

Office: 218-334-4991 222 Main Avenue West Frazee, MN 56544



Figure 1 Project Site Location



Figure 2: Enlarged view of the site



Page 5 of 6





Figure 3 - Current Site Conditions

## **Old Business**

RESOLUTION 0524-23B — AUTHORIZING PURCHASE OF LAND PARCELS ADJACENT TO THE CITY OF FRAZEE

#### **RESOLUTION No. 0524-23B**

#### RESOLUTION AUTHORIZING PURCHASE OF LAND PARCELS ADJACENT TO THE CITY OF FRAZEE

WHEREAS, the City of Frazee agrees to purchase two (2) parcels of land, totaling 157.75 acres, from the Frazee Community Development Corporation (FCDC) following its acquisition from The Entrust Group, FBO Gregory Lee Ness:

WHEREAS, the property can be described as follows:

Parcel ID 030239001 30.85 acres Section 26 Township 138 Range 040 NE1/4 NE1/4 LESS PT: BEG NE COR, W 239.45', S AL RD 1360.21', E 462.66', N 1328.59 TO POB.

Parcel ID 030237003 126.9 acres Section 26 Township 138 Range 040 26-138-40 PT S1/2 NE1/4, PT N1