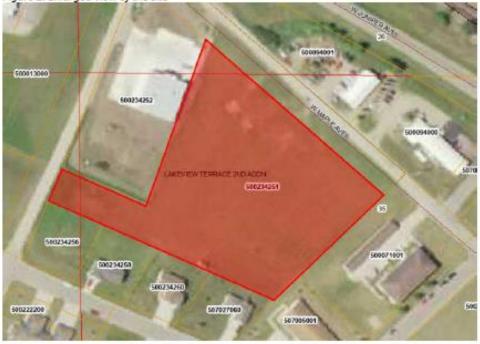

#### Confidentiality

The parties hereto expressly agree that there shall be no press release or other publicity originated by the parties hereto, or any representatives thereof, concerning the subject without prior consent of both parties.

#### Submittal:

Should you decide to respond to this inquiry, please do so in writing (either electronically or in paper format) and provide your response to each section in the order in which they are presented herein. Responses will be taken until a Development Agreement is executed. If you have questions regarding the RFP, please contact:

City of Frazee
Stephanie Poegel, City Administrator
Cityadmin@frazeecity.com

Office: 218-334-4991 222 Main Avenue West Frazee, MN 56544



Figure 1 Project Site Location



Figure 2: Enlarged view of the site



Page 5 of 6





Figure 3 - Current Site Conditions

## **Old Business**

RESOLUTION 0524-23B — AUTHORIZING PURCHASE OF LAND PARCELS ADJACENT TO THE CITY OF FRAZEE

#### **RESOLUTION No. 0524-23B**

#### RESOLUTION AUTHORIZING PURCHASE OF LAND PARCELS ADJACENT TO THE CITY OF FRAZEE

WHEREAS, the City of Frazee agrees to purchase two (2) parcels of land, totaling 157.75 acres, from the Frazee Community Development Corporation (FCDC) following its acquisition from The Entrust Group, FBO Gregory Lee Ness:

WHEREAS, the property can be described as follows:

Parcel ID 030239001 30.85 acres Section 26 Township 138 Range 040 NE1/4 NE1/4 LESS PT: BEG NE COR, W 239.45', S AL RD 1360.21', E 462.66', N 1328.59 TO POB.

Parcel ID 030237003 126.9 acres Section 26 Township 138 Range 040 26-138-40 PT