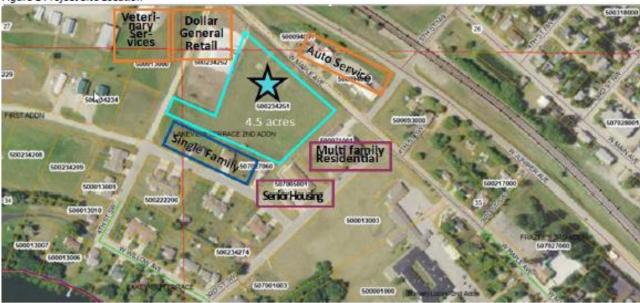

ves the right to reject all proposals.

#### Confidentiality

The parties hereto expressly agree that there shall be no press release or other publicity originated by the parties hereto, or any representatives thereof, concerning the subject without prior consent of both parties.

#### Submittal:

Should you decide to respond to this inquiry, please do so in writing (either electronically or in paper format) and provide your response to each section in the order in which they are presented herein. Responses will be taken until a Development Agreement is executed. If you have questions regarding the RFP, please contact:

City of Frazee
Stephanie Poegel, City Administrator
Cityadmin@frazeecity.com

Office: 218-334-4991 222 Main Avenue West Frazee, MN 56544



Figure 1 Project Site Location



Figure 2: Enlarged view of the site



Page 5 of 6





Figure 3 - Current Site Conditions

## **Old Business**

RESOLUTION 0524-23B — AUTHORIZING PURCHASE OF LAND PARCELS ADJACENT TO THE CITY OF FRAZEE

#### **RESOLUTION No. 0524-23B**

#### RESOLUTION AUTHORIZING PURCHASE OF LAND PARCELS ADJACENT TO THE CITY OF FRAZEE

WHEREAS, the City of Frazee agrees to purchase two (2) parcels of land, totaling 157.75 acres, from the Frazee Community Development Corporation (FCDC) following its acquisition from The Entrust Group, FBO Gregory Lee Ness:

WHEREAS, the property can be described as follows:

Parcel ID 030239001 30.85 acres Section 26 Township 138 Range 040 NE1/4 NE1/4 LESS PT: BEG NE COR, W 239.45', S AL RD 1360.21', E 462.66', N 1328.59 TO POB.

Parcel ID 030237003 126.9 acres Section