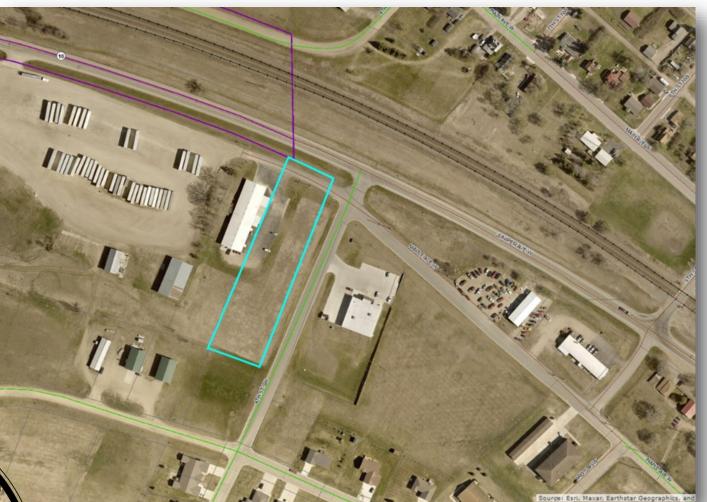

## **Status: Active**

Parcel No. 500013000 Lot Size: 1.64 Acres Lot Dimensions: 130 x 540 Square Feet: 71,438 Zoned: General Commercial Survey Available: Yes List Price: \$90,000 Inquiries: **Stephanie Poegel, Ph: 218-334-4991** 

DESCRIPTION: The lot is 1.64 acres and is zoned for commercial use. No buildings are currently on the lot, allowing for a blank slate for any potential business owner to design their own space. Strategically positioned on a high-traffic county road.

Adjacent businesses include: Dollar General, Acorn Lake Veterinarian, Neighbor to Neighbor, Lakes Area Heating & Plumbing, Back in Motion Physical Therapy, Daggett Truck Line & Towing, Daggett Wrecker Service, Baumgart Auto Repair, and Frazee Auto Body & Glass.